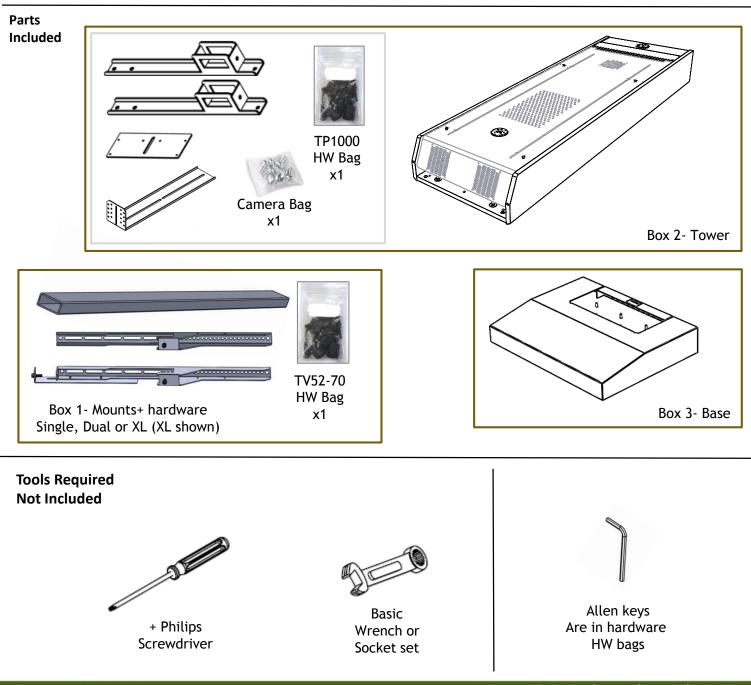

## TP1000 S/D/XL Stand

Thank you for purchasing AVFI's TP1000 Stand.

This product is designed for mounting of either single, XL or dual TV's and weighing no more than 160lbs total. **Note: 2 people are required to assemble this Stand.** 

If you cannot understand these instructions or are concerned about safety of the installation Contact a qualified contractor or contact AVFI at 1-877-834-3876.

Not all hardware supplied will be used depending on the manufacturer of your display/s. Read these instructions start to finish before beginning installation.