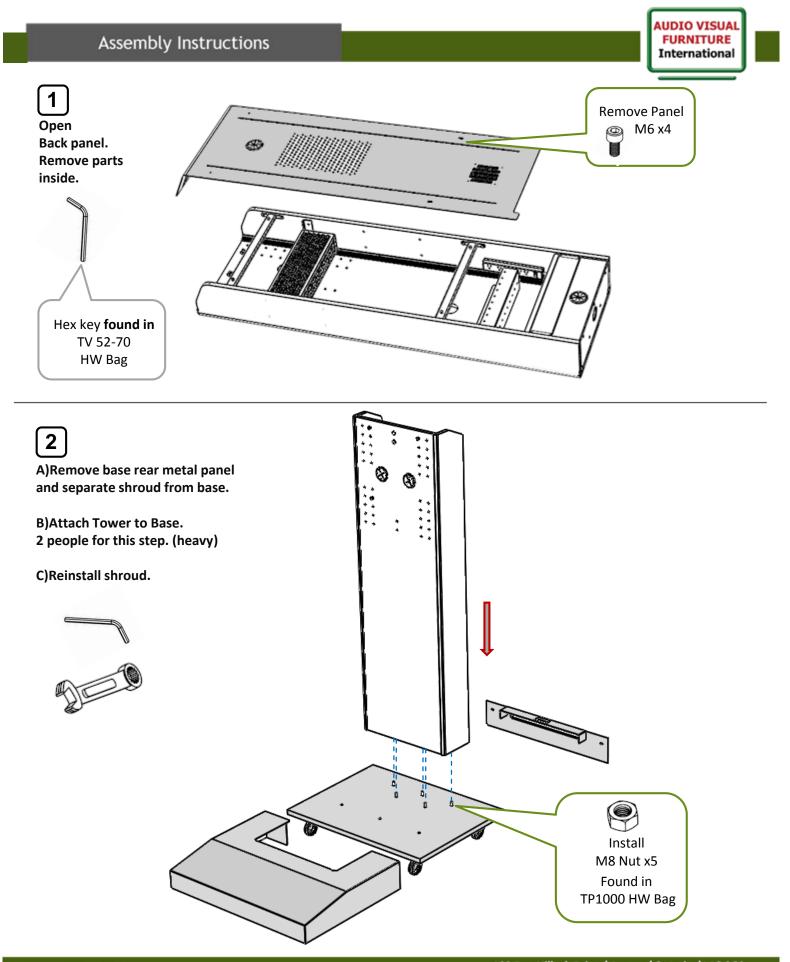

## TP1000 S/D/XL Stand

Thank you for purchasing AVFI's TP1000 Stand.

This product is designed for mounting of either single, XL or dual TV's and weighing no more than 160lbs total. **Note: 2 people are required to assemble this Stand.** 

## Step 9

Organize wiring and reinstall back panel. Finished.