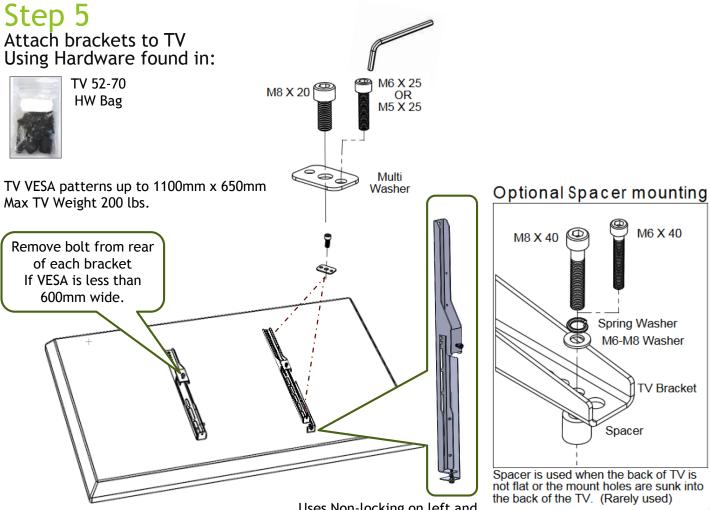

Uses Non-locking on left and locking bracket on right side.

Step 6 Hang TV And Center Attach w lock Bracket and rear bolts if accessible.