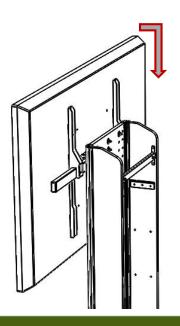

Uses Non-locking on left and locking bracket on right side.

Step 6 Hang TV And Center Attach w lock Bracket and rear bolts if accessible.