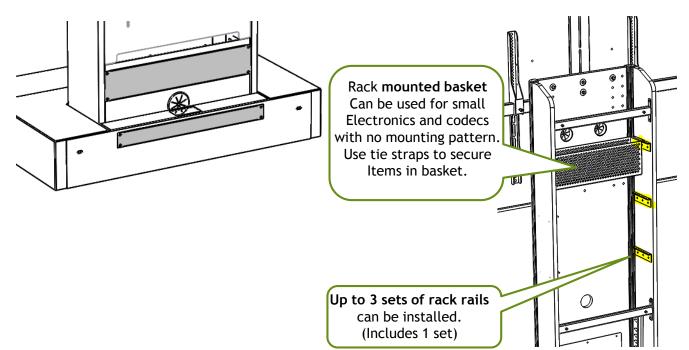

## Step 8

Optional step. Install rack mounted equipment, 2RU and 1U Knock out panels and /or accessories of choice.