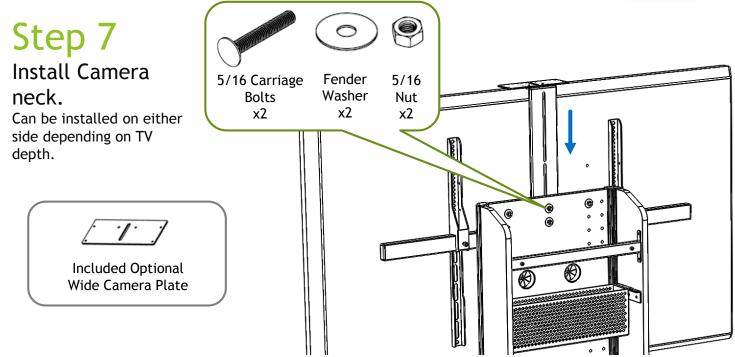

## TP1000 S/D/XL Stand

Thank you for purchasing AVFI's TP1000 Stand.

This product is designed for mounting of either single, XL or dual TV's and weighing no more than 160lbs total. **Note: 2 people are required to assemble this Stand.** 

If you cannot understand these instructions or are concerned about safety of the installation Contact a qualified contractor or contact AVFI at 1-877-834-3876.

Not all hardware supplied will be used depending on the manufacturer of your display/s. Read these instructions start to finish before beginning installation.











Uses Non-locking on left and locking bracket on right side.

Step 6 Hang TV And Center Attach w lock Bracket and rear bolts if accessible.









## Step 8

Optional step. Install rack mounted equipment, 2RU and 1U Knock out panels and /or accessories of choice.



## Step 9

Organize wiring and reinstall back panel. Finished.