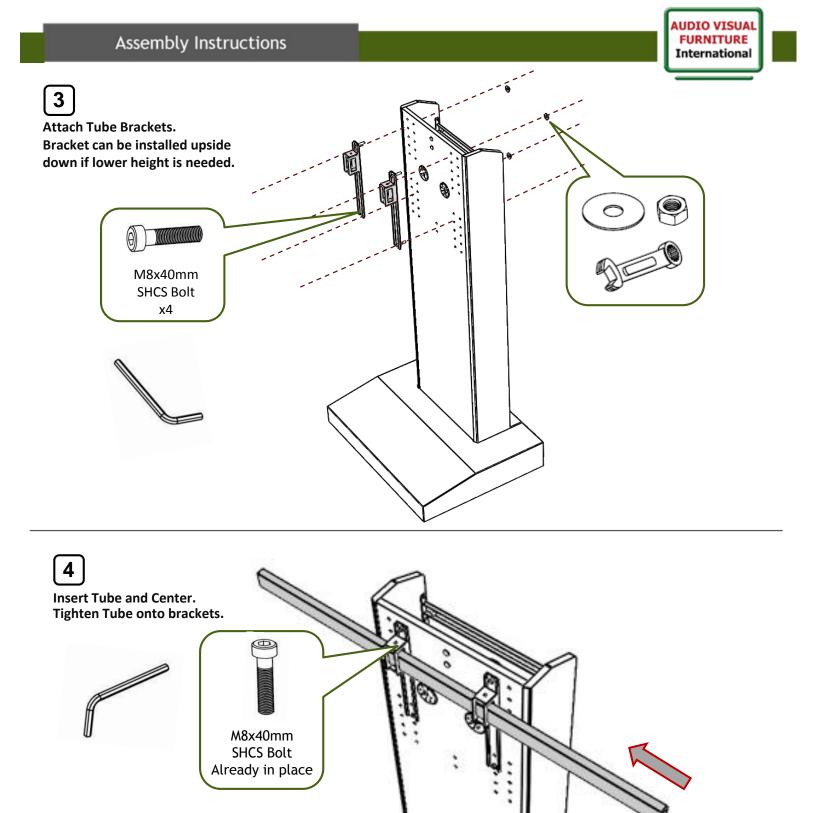

## TP1000 S/D/XL Stand

Thank you for purchasing AVFI's TP1000 Stand.

This product is designed for mounting of either single, XL or dual TV's and weighing no more than 160lbs total. **Note: 2 people are required to assemble this Stand.** 